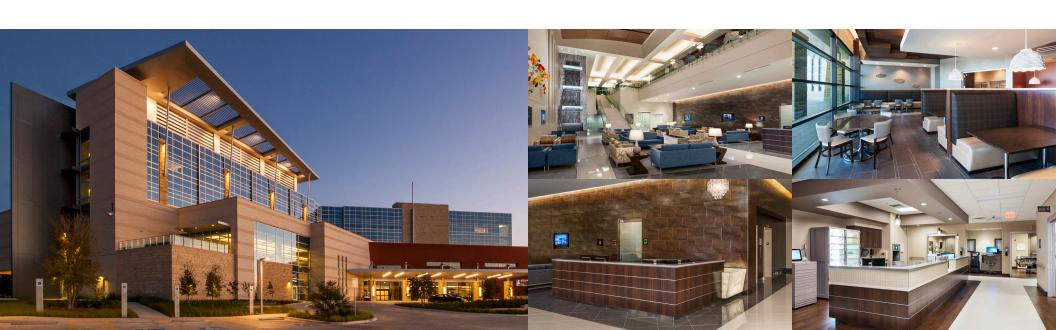

### PROPERTY DESCRIPTION (January 2017)

BUILDING: The Former Forest Park Medical Center at San Antonio

ADDRESS: 5510 Presidio Parkway San Antonio, TX 78249

OCCUPANCY: Hospital: 0% MOB: 6%

FF&E: Currently in place

BUILDING SIZE: Hospital: 154,282 MOB: 79,964

YEAR BUILT: 2014 LAND AREA (ACRES): 8.33

BEDS/ORS 54 Beds/12 ORs

ZONING: GC-1

**PARKING:** 658 total (474 in parking garage, plus 184 surface)

**OWNERSHIP:** Fee Simple Interest

FOUNDATION/STRUCTURE: Concrete slab on compacted fill foundation, metal deck with lightweight concrete cover on other floors

**EXTERIOR WALLS/WINDOWS:** Structural steel with combination of stucco, concrete and glass

INTERIOR FINISHES: 1-3/4 solid core prefinished doors, porcelain tile and carpet flooring, textured & painted sheetrock,

combination textured & painted sheet rock and suspended acoustical tile ceilings