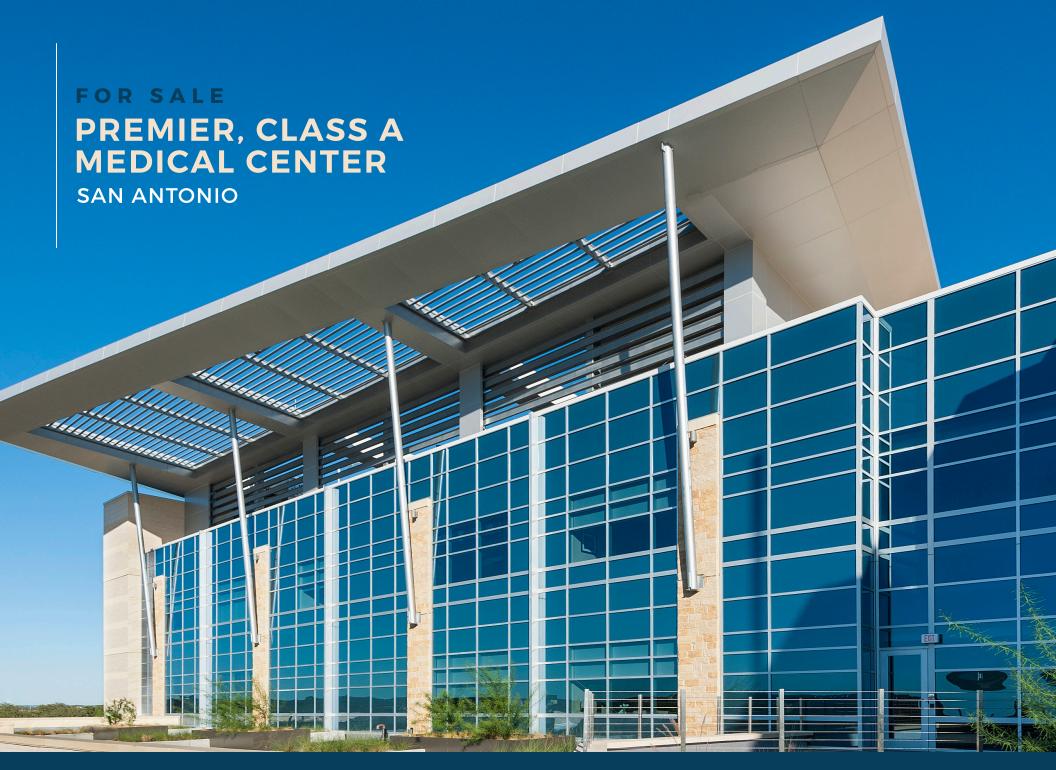

### PROPERTY DESCRIPTION (January 2017)

BUILDING: The Former Forest Park Medical Center at San Antonio

ADDRESS: 5510 Presidio Parkway San Antonio, TX 78249

OCCUPANCY: Hospital: 0% MOB: 6%

FF&E: Currently in place

BUILDING SIZE: Hospital: 154,282 MOB: 79,964

YEAR BUILT: 2014 LAND AREA (ACRES): 8.33

BEDS/ORS 54 Beds/12 ORs

ZONING: GC-1

**PARKING:** 658 total (474 in parking garage, plus 184 surface)

**OWNERSHIP:** Fee Simple Interest

FOUNDATION/STRUCTURE: Concrete slab on compacted fill foundation, metal deck with lightweight concrete cover on other floors

**EXTERIOR WALLS/WINDOWS:** Structural steel with combination of stucco, concrete and glass